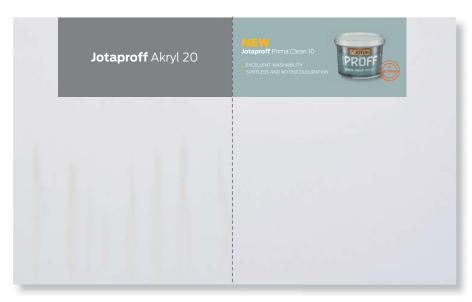

# Jotaproff Prima Clean 10

JOTAPROFF - A tough paint for tough environments

The image shows a comparison of two painted surfaces that have been discoloured with coffee and scrubbed with soap and water.

The surface on the left is painted with Jotaproff Acrylic 20 and shows remaining coffee stains after scrubbing. The surface on the right is painted with Jotaproff Prima Clean 10 and is spotless.

#### Proof that Jotaproff Prima Clean 10 is unbeatable on washability and stain removal\*

Apply as intermediary and top coats in high wear and tear environments where a silk matt finish is desired. Jotaproff can take the everyday knocks and shocks and any marking can be washed off easily.